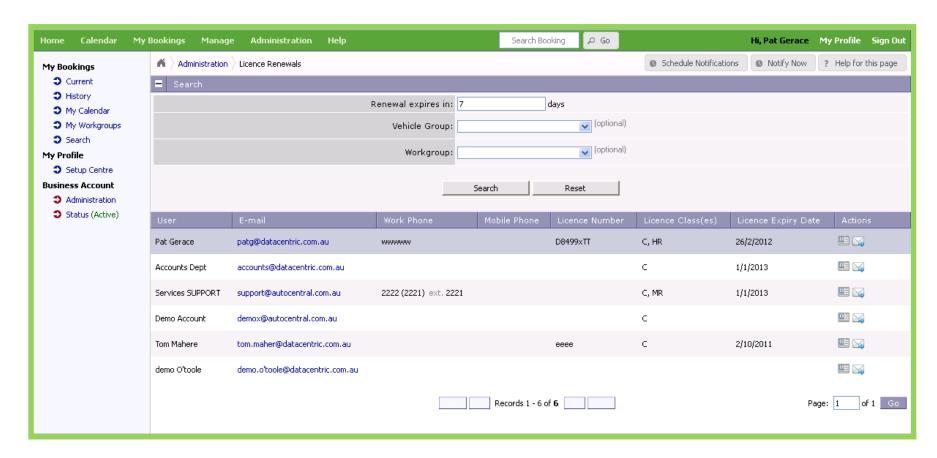

|  |
|                             | Incident Report/Comments: | Car very dirty                                                                                                                    |  |
|                             |                           |                                                                                                                                   |  |

## Replace Vehicle



#### Overview

#### Configured to meet business needs

- Licence Management & Reporting
- Driver Training Management
- ATO compliant Log books
- FBT Reporting (Car Park Fringe Benefit)
- Cost recovery

#### Compliance

Performance Management



## Licence Renewal Manager



## Licence Renewal - Schedule Notifications



## **Driver Training Management**



## Reports



#### Overview

#### What's the right size for your fleet?

- Provides visibility and accountability related to performance expectations
- Helps drive efficiency
- Can lead to significant cost savings

Compliance

Performance Management



## How do you run a \$100 Million Company?

## Start with a \$1 Billion company and run it on gut feel

Overview

Compliance

Performance Management





## Dashboard - Surplus Vehicles



## Dashboard - Vehicle Utilisation





## **Cost Saving Strategy**





## **Outcomes**

\$70,000 savings per year

18% increase in utilisation

Improved vehicle right-sizing



# Carpool Management and Fleet Optimisation

Presented by Pat Gerace Datacentric Pty Ltd

##