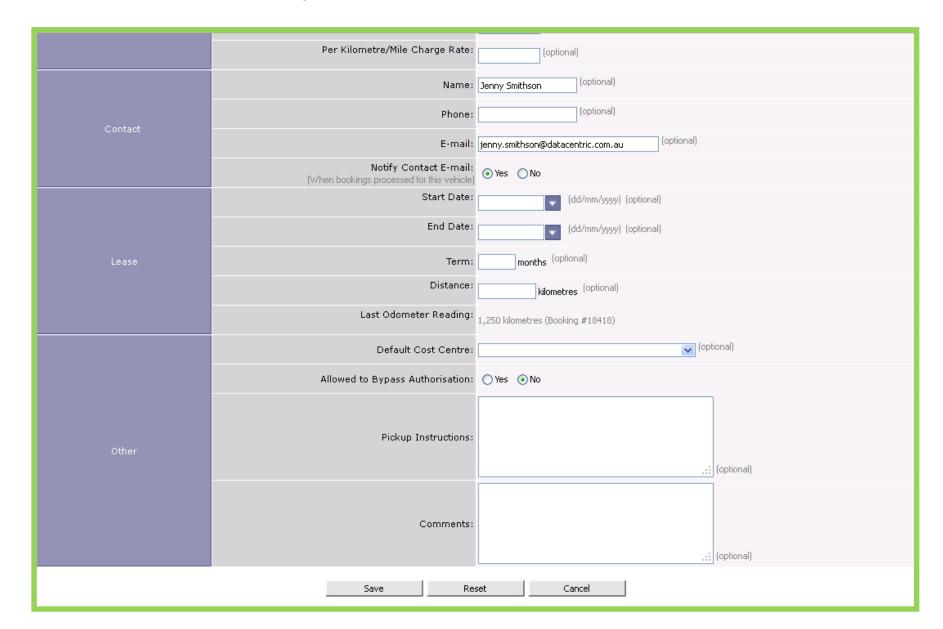

### Autocentral Booking - Book a Seat

donotreply@autocentral.com.au

Sent: Wed 30/10/2013 7:34 PM
To: patg@datacentric.com.au

#### Autocentral

A seat booking has been made for this booking for Jenny Oliver

Booking #: 18421

Booked For: Pat Gerace

Departure Date and Time: November 1, 2013 1:00 PM

Return Date and Time: November 1, 2013 4:15 PM

Vehicle (Vehicle Group): Car 2 - A22222 (Head Office)

Destination Other: CBD

Status: Approved

#### Please do not reply to this message:

For technical and service issues relating to your use of Autocentral, please contact us at <a href="mailto:support@autocentral.com.au">support@autocentral.com.au</a>.
For booking, user and sign up issues, please contact your organisations support personnel.

## Visiting Vehicles



## Vehicle Owner/Contact



## Vehicle Owner/Contact - Email Notification

#### **Autocentral Booking Request**

donotreply@autocentral.com.au

Sent: Tue 29/10/2013 8:48 PM

To: jenny.smithson@datacentric.com.au

#### Autocentral

A booking request has been processed for Car 4 - A444444.

| Booking #:               | 18429                                                                                    |  |  |
|--------------------------|------------------------------------------------------------------------------------------|--|--|
| Booked For:              | Pat Gerace                                                                               |  |  |
| Departure Date and Time: | November 1, 2013 2:30 PM                                                                 |  |  |
| Return Date and Time:    | Nov