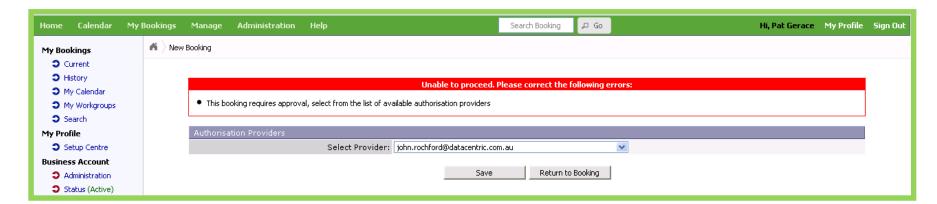

CEPTION |  |  |
| Destination Other:       | Region 2                                                                                 |  |  |
| Reason for Travel:       | Meeting                                                                                  |  |  |
| Status:                  | Approved                                                                                 |  |  |

#### Please do not reply to this message:

For technical and service issues relating to your use of Autocentral, please contact us at <a href="mailto:support@autocentral.com.au">support@autocentral.com.au</a>.
For booking, user and sign up issues, please contact your organisations support personnel.

## **New Booking**



## **New Booking**



## New Booking - Recurring



## **New Booking Approval**



## Approval Request - Email Notification

#### Autocentral Booking Request - Approve/Decline

patg@datacentric.com.au

Sent: Wed 30/10/2013 7:40 PM

o: john.rochford@datacentric.com.au

#### Autocentral

A booking request has been made. Click here to approve or decline the request.

Booking #: 18430

Booked For: Pat Gerace

Departure Date and Time: November 1, 2013 3:30 PM

Return Date and Time: November 1, 2013 4:00 PM

Car 4 - A44444 (Head Office)

Vehicle (Vehicle Group): Pickup Instructions:

KEYS AT BUILDING A, LEVEL 1 RECEPTION

Destination Other: Region 2

Reason for Travel: Meeting

Status: Pending

#### Please do not reply to this message:

For technical and service issues relating to your use of Autocentral, please contact us at <a href="mailto:support@autocentral.com.au">suppo