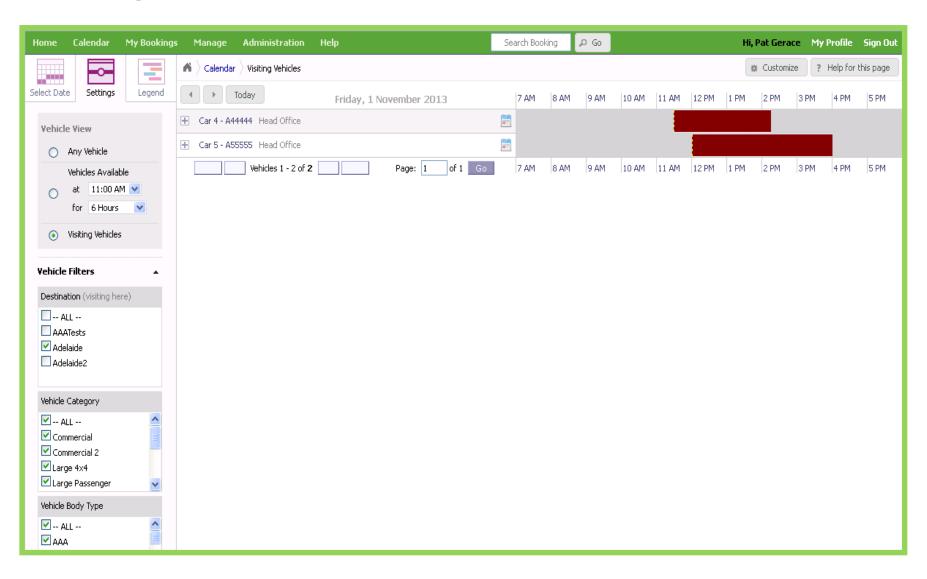

ring - Email Notification

#### Autocentral Booking - Book a Seat

donotreply@autocentral.com.au

Sent: Wed 30/10/2013 7:34 PM
To: patg@datacentric.com.au

#### Autocentral

A seat booking has been made for this booking for Jenny Oliver

Booking #: 18421

Booked For: Pat Gerace

Departure Date and Time: November 1, 2013 1:00 PM

Return Date and Time: November 1, 2013 4:15 PM

Vehicle (Vehicle Group): Car 2 - A22222 (Head Office)

Destination Other: CBD

Status: Approved

#### Please do not reply to this message:

For technical and service issues relating to your use of Autocentral, please contact us at <a href="mailto:support@autocentral.com.au">support@autocentral.com.au</a>.
For booking, user and sign up issues, please contact your organisations support personnel.

## Visiting Vehicles



## Vehicle Owner/Contact



## Vehicle Owner/Contact - Email Notification

#### **Autocentral Booking Request**

donotreply@autocentral.com.au

Sent: Tue 29/10/2013 8:48 PM

To: jenny.smithson@datacentric.com.au

#### Autocentral

A booking request has been processed for Car 4 - A444444.

| Booking #:               | 18429                                                                                    |  |  |
|--------------------------|------------------------------------------------------------------------------------------|--|--|
| Booked For:              | Pat Gerace                                                                               |  |  |
| Departure Date and Time: | November 1, 2013 2:30 PM                                                                 |  |  |
| Re