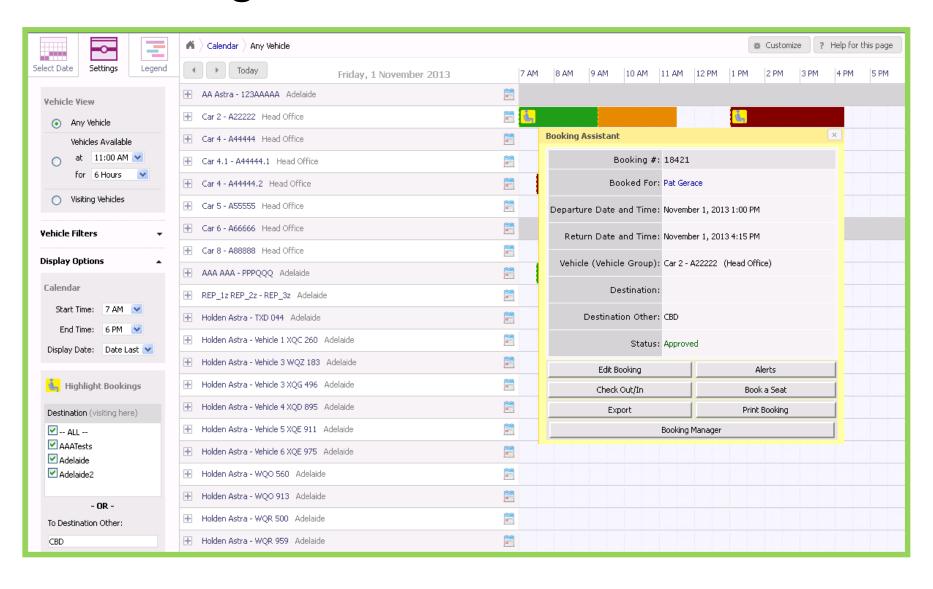

Carpool
Management
and Fleet
Optimisation

Presented by Pat Gerace Datacentric Pty Ltd







# Carpool Management and Fleet Optimisation

Presented by Pat Gerace Datacentric Pty Ltd

## **About Us**

- Established in 1999
- Custom software solutions provider
- Fortune 500 small NGOs
- Products: eCMS, Autocentral



Overview Compliance Performance





#### Overview

#### Compliance

Performance Management

#### **About Autocentral**

- In operation since 2006
- Used throughout Australia and New Zealand
- Customers include local & state government,
   NGOs and others
- "Cloud-based" solution requires only a modern browser and Internet connection
- Easy to use, self-service and supported by our
   Customer Support Team



### Calendar



## **Ride Sharing**



## **Ride Sharing**



## Ride Sharing - Email Notification

#### Autocentral Booking - Book a Seat

donotreply@autocentral.com.au

Sent: Wed 30/10/2013 7:34 PM
To: patg@datacentric.com.au

#### Autocentral

A seat booking has been made for this booking for Jenny Oliver

Booking #: 18421

Booked For: Pat Gerace

Departure Date and Time: November 1, 2013 1:00 PM

Return Date and Time: November 1, 2013 4:15 PM

Vehicle (Vehicle Group): Car 2 - A22222 (Head Office)

Destination Other: CBD

Status: Approved

#### Please do not reply to this message:

For technical and service issues relating to your use of Autocentral, please contact us at <a href="mailto:support@autocentral.com.au">support@autocentral.com.au</a>.
For booking, user and sign up issues, please contact your organisations support personnel.

## Visiti