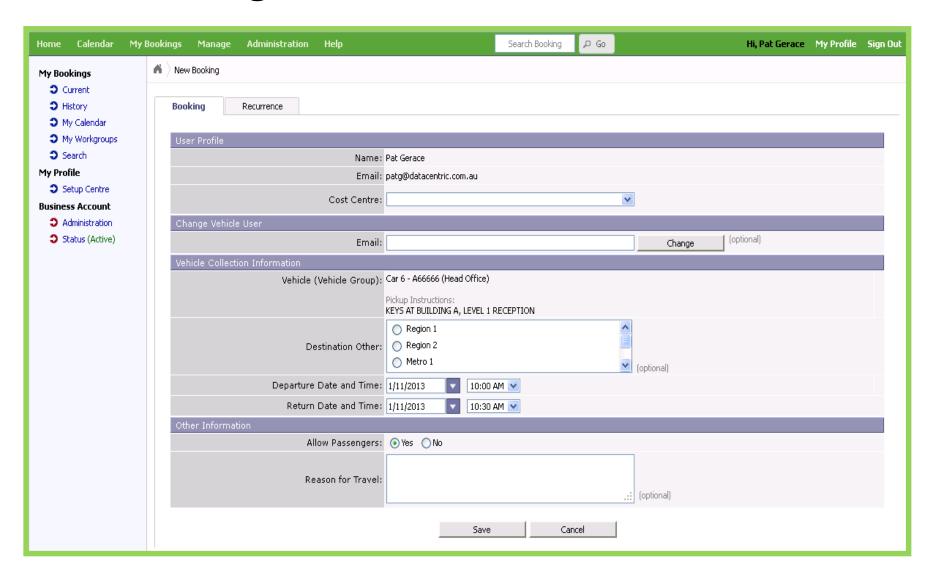

Office)  Pickup Instructions: KEYS AT BUILDING A, LEVEL 1 RECEPTION |  |  |
| Destination Other:       | Region 2                                                                                 |  |  |
| Reason for Travel:       | Meeting                                                                                  |  |  |
| Status:                  | Approved                                                                                 |  |  |

#### Please do not reply to this message:

For technical and service issues relating to your use of Autocentral, please contact us at <a href="mailto:support@autocentral.com.au">support@autocentral.com.au</a>.
For booking, user and sign up issues, please contact your organisations support personnel.

## **New Booking**



## **New Booking**



## New Booking - Recurring



## **New Booking Approval**



## Approval Request - Email Notification

#### Autocentral Booking Request - Approve/Decline

patg@datacentric.com.au

Sent: Wed 30/10/2013 7:40 PM

o: john.rochford@datacentric.com.au

#### Autocentral

A booking request has been made. Click here to approve or decline the request.

Booking #: 18430

Booked For: Pat Gerace

Departure Date and Time: November 1, 2013 3:30 PM

Return Date and Time: November 1, 2013 4:00 PM

Car 4 - A44444 (Head Office)

Vehicle (Vehicle Group): Pickup Instructions:

KEYS AT BUILDING A, LEVEL 1 RECEPTION

Destination Other: Region 2

Reason for Travel: Meeting

Status: Pending

#### Please do not reply to this message:

For technical and service issues relating to your use of Autocentral, please co