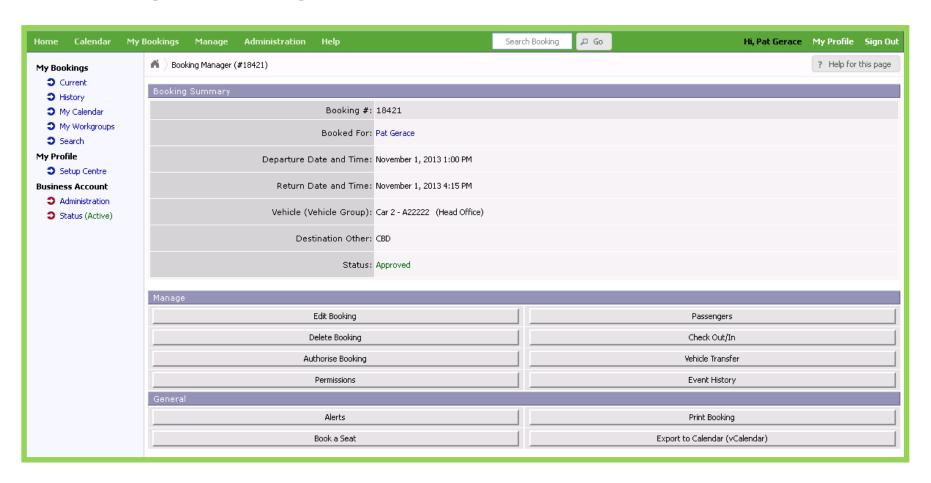

## **Booking Manager**

#### Autocentral

A seat booking has been made for this booking for Jenny Oliver

Booking #: 18421

Booked For: Pat Gerace

Departure Date and Time: November 1, 2013 1:00 PM

Return Date and Time: November 1, 2013 4:15 PM

Vehicle (Vehicle Group): Car 2 - A22222 (Head Office)

Destination Other: CBD

Status: Approved