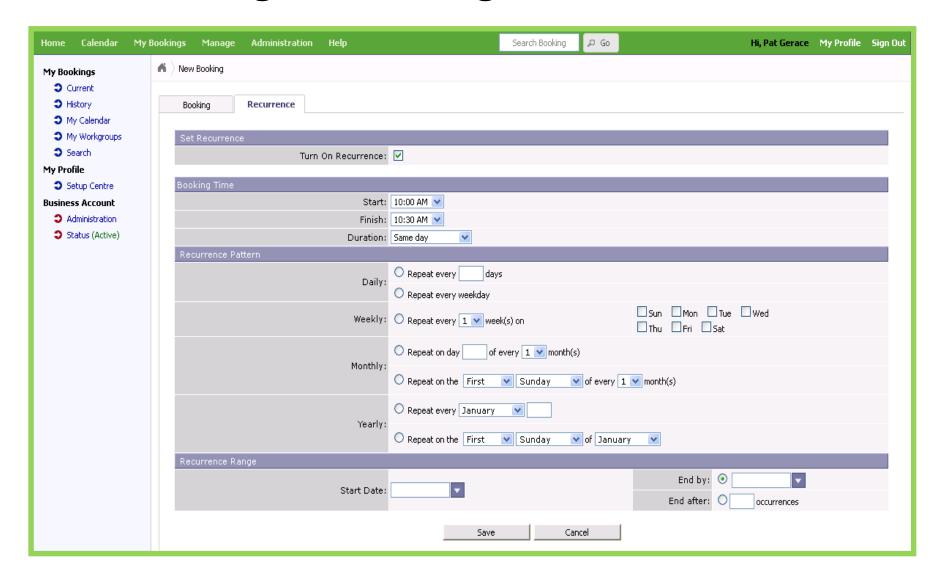

KEYS AT BUILDING A, LEVEL 1 RECEPTION |  |  |
| Destination Other:       | Region 2                                                                                 |  |  |
| Reason for Travel:       | Meeting                                                                                  |  |  |
| Status:                  | Approved                                                                                 |  |  |

#### Please do not reply to this message:

For technical and service issues relating to your use of Autocentral, please contact us at <a href="mailto:support@autocentral.com.au">support@autocentral.com.au</a>.
For booking, user and sign up issues, please contact your organisations support personnel.

## **New Booking**



## **New Booking**



## New Booking - Recurring



## **New Booking Approval**



## Approval Request - Email Notification

#### Autocentral Booking Request - Approve/Decline

patg@datacentric.com.au

Sent: Wed 30/10/2013 7:40 PM

o: john.rochford@datacentric.com.au

#### Autocentral

A booking request has been made. Click here to approve or decline the request.

Booking #: 18430

Booked For: Pat Gerace

Departure Date and Time: November 1, 2013 3:30 PM

Return Date and Time: November 1, 2013 4:00 PM

Car 4 - A44444 (Head Office)

Vehicle (Vehicle Group): Pickup Instructions:

KEYS AT BUILDING A, LEVEL 1 RECEPTION

Destination Other: Region 2

Reason for Travel: Meeting

Status: Pending

#### Please do not reply to this message:

For technical and service issues relating to your use of Autocentral, please contact us at <a href="mailto:su