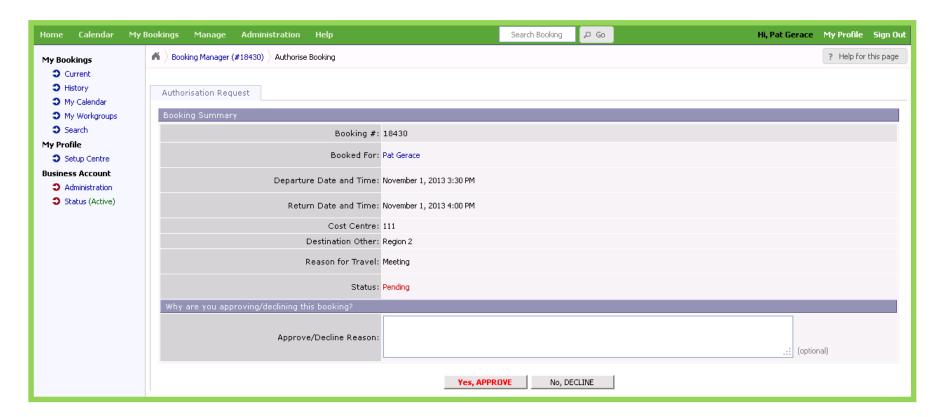

## **Booking Approval**

#### Autocentral

A booking request has been made. Click here to approve or decline the request.

Booking #: 18430

Booked For: Pat Gerace

Departure Date and Time: November 1, 2013 3:30 PM

Return Date and Time: November 1, 2013 4:00 PM

Car 4 - A44444 (Head Office)

Vehicle (Vehicle Group): Pickup Instructions:

KEYS AT BUILDING A, LEVEL 1 RECEPTION

Destination Other: Region 2

Reason for Travel: Meeting

Status: Pending