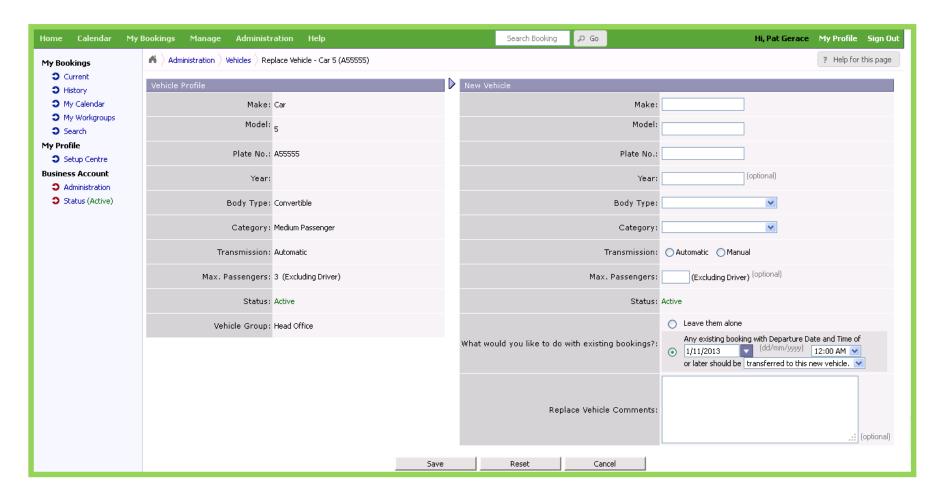

| End Odometer Reading:     | 2057                                                                                                                              |  |
|                             | Fuel Gauge Reading:       | Half Full (optional)                                                                                                              |  |
|                             | Incident Report/Comments: | Car very dirty                                                                                                                    |  |
|                             |                           |                                                                                                                                   |  |

## Replace Vehicle



#### Overview

#### Configured to meet business needs

- Licence Management & Reporting
- Driver Training Management
- ATO compliant Log books
- FBT Reporting (Car Park Fringe Benefit)
- Cost recovery

#### Compliance

Performance Management



## Licence Renewal Manager



## Licence Renewal - Schedule Notifications



## **Driver Training Management**



## Reports



#### Overview

#### What's the right size for your fleet?

- Provides visibility and accountability related to performance expectations
- Helps drive efficiency
- Can lead to significant cost savings

Compliance

Performance Management



## How do you run a \$100 Million Company?

## Start with a \$1 Billion company and run it on gut feel

Overview

Compliance

Performance Management





## Dashboard - Surplus Vehicles