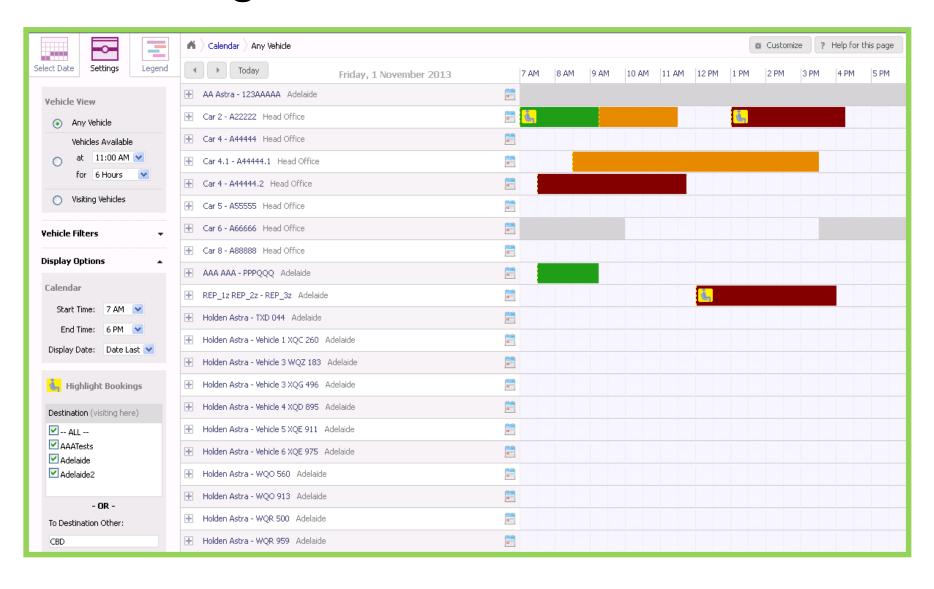

Carpool
Management
and Fleet
Optimisation

Presented by Pat Gerace Datacentric Pty Ltd







# Carpool Management and Fleet Optimisation

Presented by Pat Gerace Datacentric Pty Ltd

## **About Us**

- Established in 1999
- Custom software solutions provider
- Fortune 500 small NGOs
- Products: eCMS, Autocentral



Overview Compliance Performance





#### Overview

#### Compliance

Performance Management

#### **About Autocentral**

- In operation since 2006
- Used throughout Australia and New Zealand
- Customers include local & state government,
   NGOs and others
- "Cloud-based" solution requires only a modern browser and Internet connection
- Easy to use, self-service and supported by our
   Customer Support Team



### Calendar



## **Ride Sharing**



## **Ride Sharing**



## Ride Sharing - Email Notification

#### Autocentral Booking - Book a Seat

donotreply@autocentral.com.au

Sent: Wed 30/10/2013 7:34 PM
To: patg@datacentric.com.au

#### Autocentral

A seat booking has been made for this booking for Jenny Oliver

Booking #: 18421

Booked For: Pat Gerace

Departure Date and Time: November 1, 2013 1:00 PM

Return Date and Time: November 1, 2013 4:15 PM

Vehicle (Vehicle Group): Car 2 - A22222 (Head Office)

Destination Other: CBD

Status: Approved

#### Please do not reply to this message:

For technical and service issues relating to your use of Autocentral, please contact us at <a href="mailto:support@autocentral.com.au">support@autocentral.com.au</a>.
For booking, user and sign up issues, please contact your organisations suppor