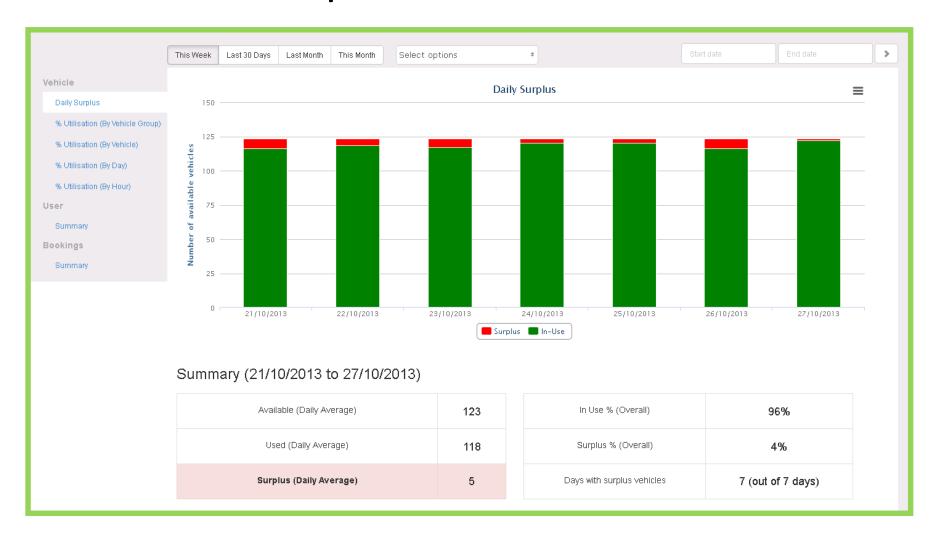

#### Overview

#### Configured to meet business needs

- Licence Management & Reporting
- Driver Training Management
- ATO compliant Log books
- FBT Reporting (Car Park Fringe Benefit)
- Cost recovery

#### Compliance

Performance Management



## Licence Renewal Manager



## Licence Renewal - Schedule Notifications



## **Driver Training Management**



## Reports



#### Overview

#### What's the right size for your fleet?

- Provides visibility and accountability related to performance expectations
- Helps drive efficiency
- Can lead to significant cost savings

Compliance

Performance Management



## How do you run a \$100 Million Company?

## Start with a \$1 Billion company and run it on gut feel

Overview

Compliance

Performance Management





## Dashboard - Surplus Vehicles



## Dashboard - Vehicle Utilisation





## **Cost Saving Strategy**





## **Outcomes**

\$70,000 savings per year

18% increase in utilisation

Improved vehicle right-sizing



# Carpool Management and Fleet Optimisation

Presented by Pat Gerace Datacentric Pty Ltd

## More Information

- (08) 8237 0567
- www.autocentral.com.au
- Case Studies
- Online Demo
- No obligation 30 Day Free Trial