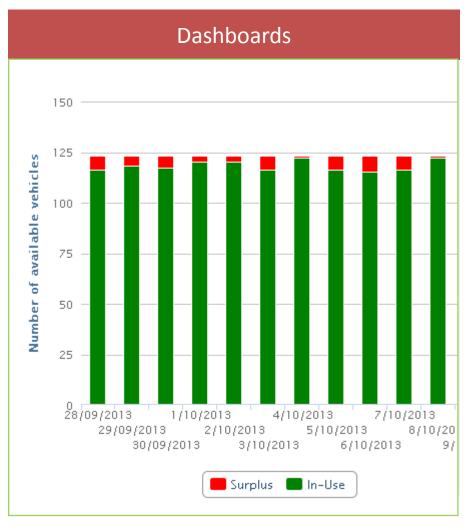

|  |

## Replace Vehicle



#### Overview

#### Configured to meet business needs

- Licence Management & Reporting
- Driver Training Management
- ATO compliant Log books
- FBT Reporting (Car Park Fringe Benefit)
- Cost recovery

#### Compliance

Performance Management



## Licence Renewal Manager



## Licence Renewal - Schedule Notifications



## **Driver Training Management**



## Reports



#### Overview

#### What's the right size for your fleet?

- Provides visibility and accountability related to performance expectations
- Helps drive efficiency
- Can lead to significant cost savings

Compliance

Performance Management



## How do you run a \$100 Million Company?

## Start with a \$1 Billion company and run it on gut feel

Overview

Compliance

Performance Management





## Dashboard - Surplus Vehicles



## Dashboard - Vehicle Utilisation





## **Cost Saving Strategy**





## **Outcomes**

\$70,000 savings per year

18% increase in utilisation

Improved vehicle right-sizing



# Carpool Management and Fleet Optimisation

Presented by Pat Gerace Datacentric Pty Ltd

## More Information

- (08) 8237 0567
- www.autocentral.com.au
- Case Studies
- Online Demo
- No obligation 30 Day Free Trial