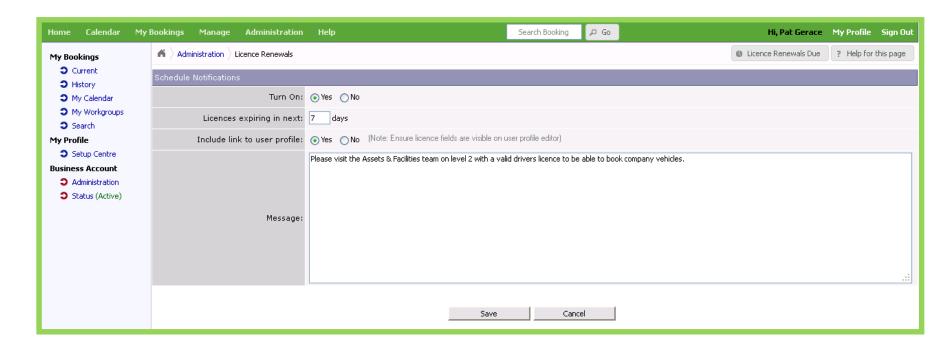

|  |
|                             | Incident Report/Comments: | Car very dirty                                                                                                                    |  |
|                             |                           |                                                                                                                                   |  |

## Replace Vehicle



#### Overview

#### Configured to meet business needs

- Licence Management & Reporting
- Driver Training Management
- ATO compliant Log books
- FBT Reporting (Car Park Fringe Benefit)
- Cost recovery

#### Compliance

Performance Management



## Licence Renewal Manager



## Licence Renewal - Schedule Notifications



## **Driver Training Management**



## Reports



#### Overview

#### What's the right size for your fleet?

- Provides visibility and accountability related to performance expectations
- Helps drive efficiency
- Can lead to significant cost savings

Compliance

Performance Management



## How do you run a \$100 Million Company?

## Start with a \$1 Billion company and run it on gut feel

Overview

Compliance

Performance Management





## Dashboard - Surplus Vehicles



## Dashboard - Vehicle Utilisation





## **Cost Saving Strategy**





## **Outcomes**

\$70,000 savings per year

18% increase in utilisation

Improved vehicle right-sizing



# Carpool Management and Fleet Optimisation

Presented by Pat Gerace Datacentric Pty Ltd

## More Information

- (08) 8237 0567
- www.autoce