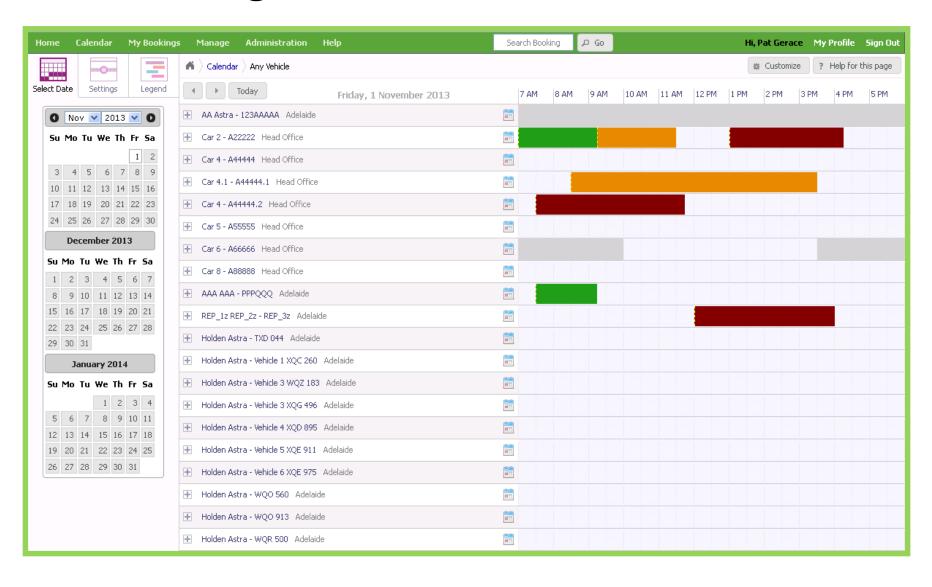

| Car 4 - A44444 (Head Office)  Pickup Instructions: KEYS AT BUILDING A, LEVEL 1 RECEPTION |  |  |
| Destination Other:       | Region 2                                                                                 |  |  |
| Reason for Travel:       | Meeting                                                                                  |  |  |
| Status:                  | Approved                                                                                 |  |  |

#### Please do not reply to this message:

For technical and service issues relating to your use of Autocentral, please contact us at <a href="mailto:support@autocentral.com.au">support@autocentral.com.au</a>.
For booking, user and sign up issues, please contact your organisations support personnel.

## **New Booking**



## **New Booking**



## New Booking - Recurring



## **New Booking Approval**



## Approval Request - Email Notification

#### Autocentral Booking Request - Approve/Decline

patg@datacentric.com.au

Sent: Wed 30/10/2013 7:40 PM

o: john.rochford@datacentric.com.au

#### Autocentral

A booking request has been made. Click here to approve or decline the request.

Booking #: 18430

Booked For: Pat Gerace

Departure Date and Time: November 1, 2013 3:30 PM

Return Date and Time: November 1, 2013 4:00 PM

Car 4 - A44444 (Head Office)

Vehicle (Vehicle Group): Pickup Instructions:

KEYS AT BUILDING A, LEVEL 1 RECEPTION

Destination Other: Region 2

Reason for Travel: Meeting

Status: Pending

#### Please do not reply to this message:

For technical and service issues relating to your use of