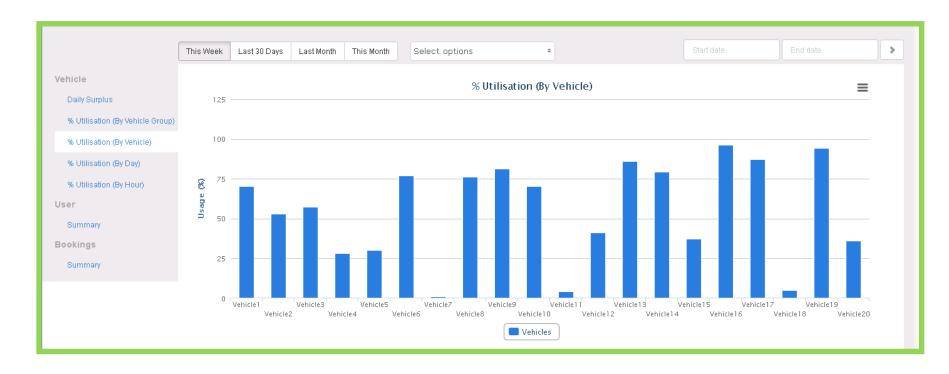

t business needs

- Licence Management & Reporting
- Driver Training Management
- ATO compliant Log books
- FBT Reporting (Car Park Fringe Benefit)
- Cost recovery

#### Compliance

Performance Management



## Licence Renewal Manager



## Licence Renewal - Schedule Notifications



## **Driver Training Management**



## Reports



#### Overview

#### What's the right size for your fleet?

- Provides visibility and accountability related to performance expectations
- Helps drive efficiency
- Can lead to significant cost savings

Compliance

Performance Management



## How do you run a \$100 Million Company?

## Start with a \$1 Billion company and run it on gut feel

Overview

Compliance

Performance Management





## Dashboard - Surplus Vehicles



## Dashboard - Vehicle Utilisation





## **Cost Saving Strategy**





## **Outcomes**

\$70,000 savings per year

18% increase in utilisation

Improved vehicle right-sizing



# Carpool Management and Fleet Optimisation

Presented by Pat Gerace Datacentric Pty Ltd

## More Information

- (08) 8237 0567
- www.autocentral.com.au
- Case Studies
- Online Demo
- No obligation 30 Day Free Trial