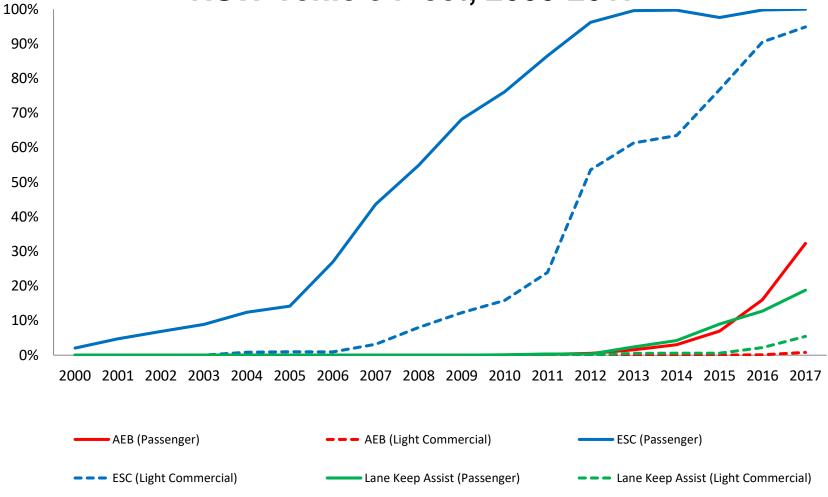

#### How much difference do safe vehicles make?

- Assessed over 20 safety assist technologies
- Evidence of effectiveness e.g. AEB - 56% reduction in FSI (front to rear crashes)

Uptake of Selected Vehicle Safety Features, NSW Vehicle Fleet, 2000-2017